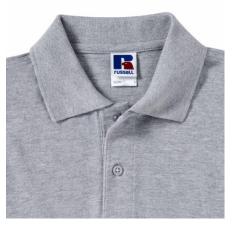

#### Specification

RUSSELL Men's CLASSIC POLYCOTTON POLO made from a single double yarn that produces fine and strong pike material. Classic stitching on the side, collar and shoulder reinforcements, double stitch along the shoulders, bottom and around the armpits, extra stitches around the shoulder pads , two button color shirts, spare light button Oxford blue 2XL

## Declaration

Brand: Russel Country of origin: EU