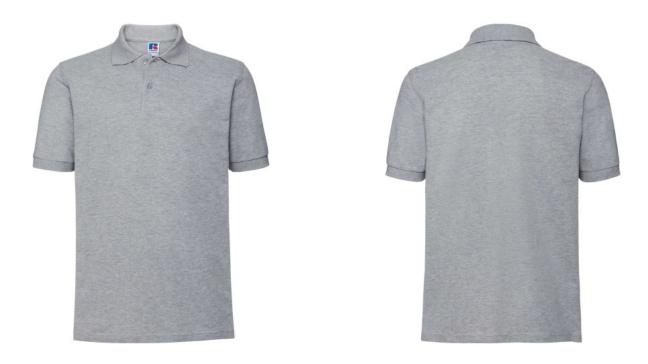

# **RUSSELL MEN'S CLASSIC POLYCOTTON POLO**

#### Specification

RUSSELL Men's CLASSIC POLYCOTTON POLO made from a single double yarn that produces fine and strong pike material. Classic stitching on the side, collar and shoulder reinforcements, double stitch along the shoulders, bottom and around the armpits, extra stitches around the shoulder pads , two button color shirts, spare light button Oxford blue 2XL